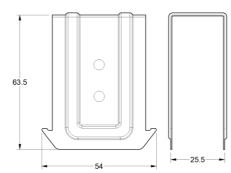

## **Technical Parameters**

| Thickness (mm) | 0.8  |  |
|----------------|------|--|
| Width (mm)     | 25.5 |  |
| Length (mm)    | 54   |  |
| Height (mm)    | 63.5 |  |