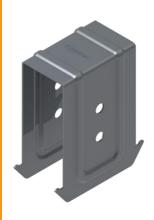

## **GypFrame® PRIMA Coupling Bracket**

GypFrame® PRIMA Coupling Bracket is used to connect furring channel to main runner.